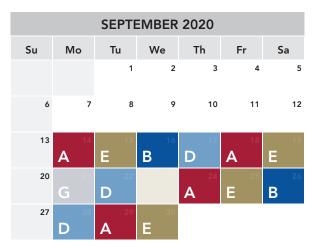

#### SEPTEMBER 2020

| SUNDAY | MONDAY | TUESDAY | WEDNESDAY | THURSDAY | FRIDAY | SATURDAY |
|--------|--------|---------|-----------|----------|--------|----------|
|        |        | 1       | 2         | 3        | 4      | 5        |
| 6      | 7      | 8       | 9         | 10       | 11     | 12       |
| 13     | 14     | 15      | 16        | 17       | 18     | 19       |
| 20     | 21     | 22      | 23        | 24       | 25     | 26       |
| 27     | 28     | 29      | 30        |          |        |          |